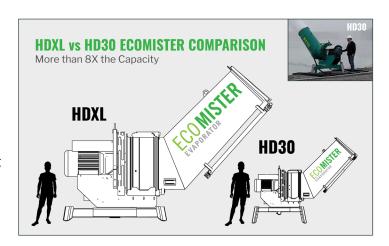

## The Biggest, Boldest Evaporator.

- > 700 gallons per minute (160 cubic meters per hour)
- Largest trajectory evaporator on the market today
- > 30+ years of proven evaporation industry engineering and design
- › Like hitting the easy button for wastewater disposal